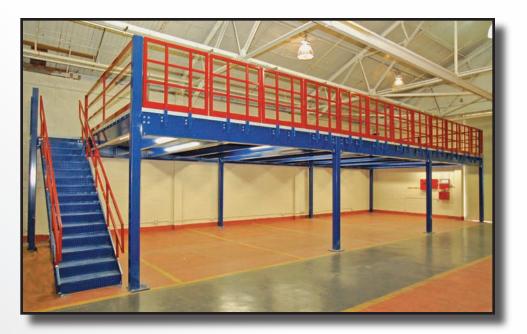

#### **American Mezzanine Systems SYSTEMS** Custom Built to Meet Your Needs

Our Mezzanine Systems are backed by our one of a kind Lifetime Warranty. We cover materials, labor, freight, per diem, everything. If you find a problem, we will fix it, period. No one else can offer a guarantee this inclusive.

Please see our warranty certificate for complete details.

CC Setting the Standard for Building Safety<sup>™</sup>

merican Warehouse Systems is a GSA Prime Contractor registered with the **Small Business Administration** and the Federal Government Central Contractor Registration (CCR). We specialize in turnkey custom Mezzanine Systems. Our brand, American Mezzanine Systems, is designed, fabricated and installed by us to suit your specific application. Our mezzanine systems are very cost effective because we are able to market and sell them directly to you.

American Warehouse Systems produces only the highest quality mezzanine systems available on the market today. Our systems are designed by a professional engineer, and precisely manufactured using the most up to date technology available. Then, with the use of factory trained installers, we create a seamless end product in your facility, matched to suit your application.

#### **American Mezzanine Systems SYSTEMS** Highest Quality Structural Steel

V///e use only the highest quality structural steel to fabricate American Mezzanine Systems. Our structural I-beams feature additional reinforcement for maximum strength and resistance to point loading. Our structural support columns are constructed from ASTM A500 square tubing to minimize localized deflection within the connections. Our connection system utilizes all 3/4" hardware and factory welded support clips. This unique system allows the columns to continue past the deck. This in turn allows us to fasten our all welded guardrail directly to the support columns creating an extremely strong personnel protection system.