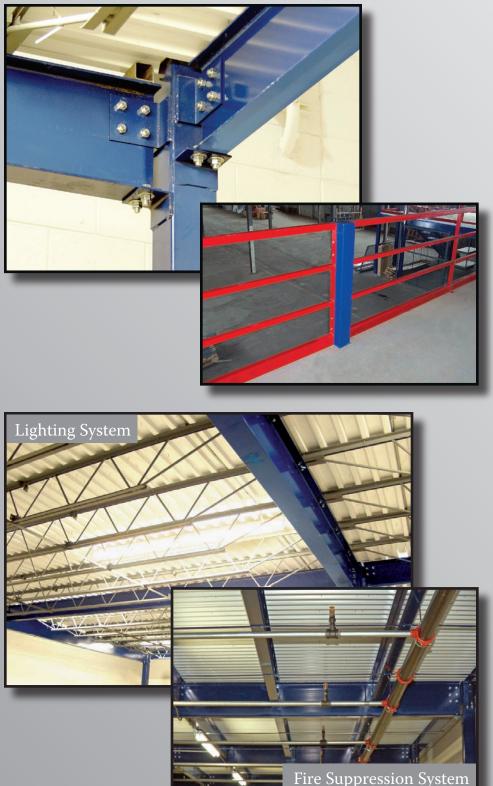

#### **American Mezzanine Systems SYSTEMS** Highest Quality Structural Steel

V///e use only the highest quality structural steel to fabricate American Mezzanine Systems. Our structural I-beams feature additional reinforcement for maximum strength and resistance to point loading. Our structural support columns are constructed from ASTM A500 square tubing to minimize localized deflection within the connections. Our connection system utilizes all 3/4" hardware and factory welded support clips. This unique system allows the columns to continue past the deck. This in turn allows us to fasten our all welded guardrail directly to the support columns creating an extremely strong personnel protection system.

merican Warehouse Systems will design and install code compliant mezzanine lighting and fire suppression systems for all mezzanines in all environments. Our mezzanine lighting systems are designed per 2003 IBC regulations and installed by licensed master electricians. Our fire suppression systems are designed and installed in accordance with the International Fire Code and NFPA. We will create our systems to meet your specific needs from standard storage to high explosive or cleanroom environments. Contact us today for additional information.

#### **Engineered Design, Quality SYSTEMS** Materials, Best Results

merican Warehouse Systems is able to offer a variety of guardrail and stair styles. Our standard guardrail system is an all welded assembly constructed of three closed tube horizontal rails and a 4" closed tube kickplate. Two rail systems, baluster systems and woven wire mesh guardrail systems are also available.