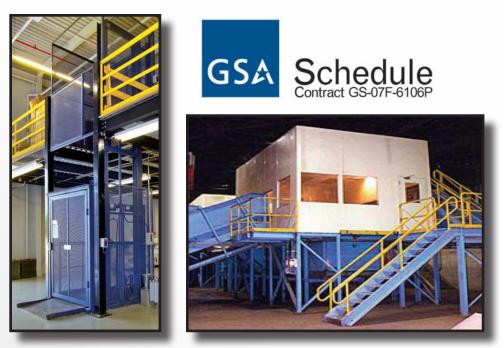

## **One Project, One Supplier... SYSTEMS** Seamless Design to Delivery

Taterial lifts and modular 儿offices are two typical ancillary items for mezzanine systems. American Warehouse Systems can easily integrate these products to meet your specific application. Material lifts or vertical reciprocating conveyors can easily move product from the floor to mezzanine deck and back. Modular offices convert unused warehouse space into usable personnel space above or below the mezzanine deck. We design and install turnkey packages, including electrical, HVAC, fire suppression, etc.