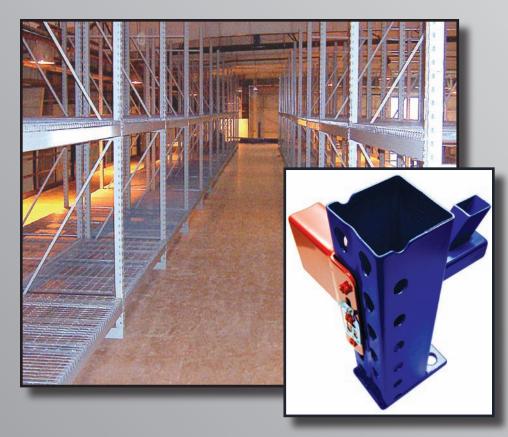

#### **One Supplier For All Your Material Handling Needs**

Jur pallet rack, Eagle Lock, utilizes the same standard teardrop design that is favored by most pallet rack users, but we didn't stop there. We use a closed tube design to create a pallet rack that is 20% stronger than the competition. Eagle Lock beams are a closed tube with an integral step for any decking option. Our automatic beam locks are replaceable to avoid unwanted beam replacement due to damaged locks. Our 2.5 mil epoxy powder coat finish is highly resistant to impacts, corrosion and moisture. In fact it even out performs galvanization in any environment!