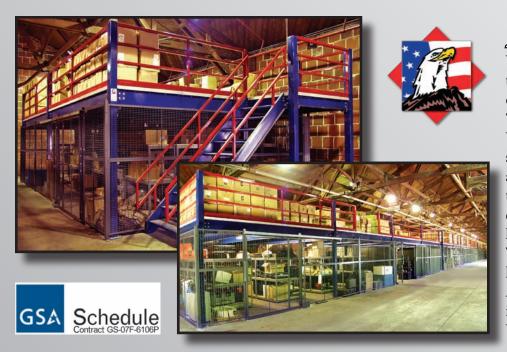

#### **American Mezzanine Systems SYSTEMS** Custom Built to Meet Your Needs

Our Mezzanine Systems are backed by our one of a kind Lifetime Warranty. We cover materials, labor, freight, per diem, everything. If you find a problem, we will fix it, period. No one else can offer a guarantee this inclusive.

Please see our warranty certificate for complete details.

CC Setting the Standard for Building Safety<sup>™</sup>

merican Warehouse Systems is a GSA Prime Contractor registered with the **Small Business Administration** and the Federal Government Central Contractor Registration (CCR). We specialize in turnkey custom Mezzanine Systems. Our brand, American Mezzanine Systems, is designed, fabricated and installed by us to suit your specific application. Our mezzanine systems are very cost effective because we are able to market and sell them directly to you.

American Warehouse Systems produces only the highest quality mezzanine systems available on the market today. Our systems are designed by a professional engineer, and precisely manufactured using the most up to date technology available. Then, with the use of factory trained installers, we create a seamless end product in your facility, matched to suit your application.

## **American Warehouse Systems Complete Systems Integration**

merican Warehouse Systems has partnered with WireCrafters LLC to bring you the highest quality wire partitions on the market today. The modular design of WireCrafters allows you to take standard panel sizes and create almost any configuration, from tool cribs to DEA certified enclosures to military lockers to law enforcement detention cells. The scope of products is almost limitless. Call for more details. American Warehouse Systems is the only GSA source for WireCrafters - GS-07F-6106P.