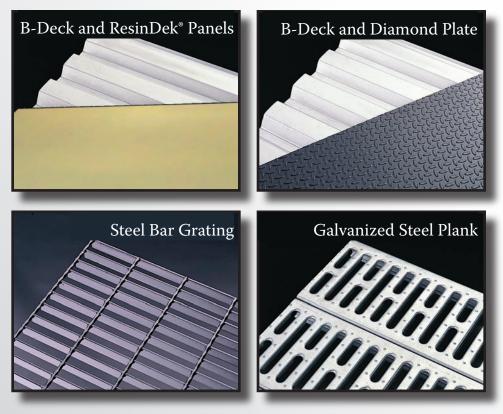

ur standard mezzanine decks include; B-deck (corrugated steel) and ResinDek® brand mezzanine floor panels, B-deck and diamond plate steel, steel bar grating in many different weights and galvanized steel plank decking. We also offer specialized decking for specific applications. These applications include fiberglass bar grating for corrosive or wet environments, stainless steel decking for FDA approval, or concrete prep work for a seamless integration to an existing second floor. All the many options offered allow us to truly create a custom mezzanine system, specifically designed to meet your exact requirements.