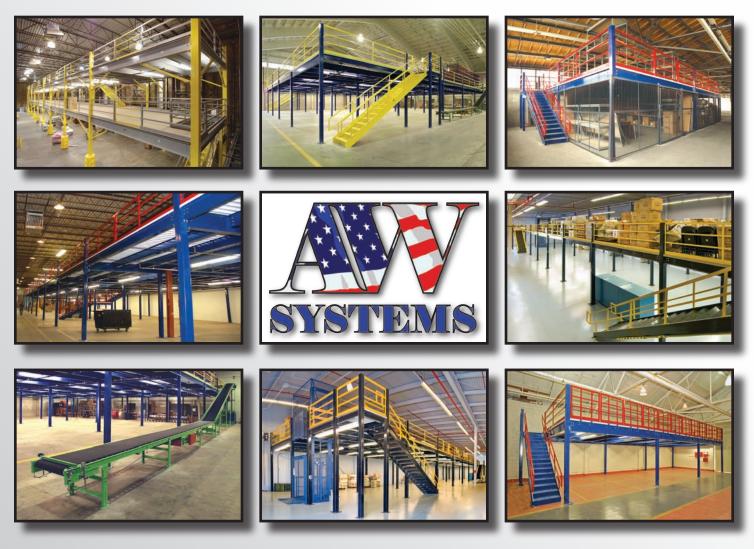

#### **American Mezzanine Systems SYSTEMS** Custom Built to Meet Your Needs

Our Mezzanine Systems are backed by our one of a kind Lifetime Warranty. We cover materials, labor, freight, per diem, everything. If you find a problem, we will fix it, period. No one else can offer a guarantee this inclusive.

American Warehouse Systems produces only the highest quality mezzanine systems available on the market today. Our systems are designed by a professional engineer, and precisely manufactured using the most up to date technology available. Then, with the use of factory trained installers, we create a seamless end product in your facility, matched to suit your application.

#### **American Mezzanine Systems SYSTEMS** Highest Quality Structural Steel

V///e use only the highest quality structural steel to fabricate American Mezzanine Systems. Our structural I-beams feature additional reinforcement for maximum strength and resistance to point loading. Our structural support columns are constructed from ASTM A500 square tubing to minimize localized deflection within the connections. Our connection system utilizes all 3/4" hardware and factory welded support clips. This unique system allows the columns to continue past the deck. This in turn allows us to fasten our all welded guardrail directly to the support columns creating an extremely strong personnel protection system.