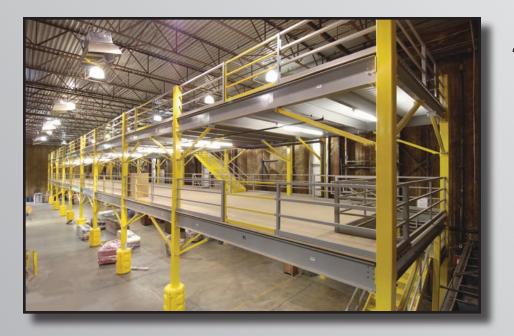

#### **American Mezzanine Systems SYSTEMS** Highest Quality Structural Steel

V///e use only the highest quality structural steel to fabricate American Mezzanine Systems. Our structural I-beams feature additional reinforcement for maximum strength and resistance to point loading. Our structural support columns are constructed from ASTM A500 square tubing to minimize localized deflection within the connections. Our connection system utilizes all 3/4" hardware and factory welded support clips. This unique system allows the columns to continue past the deck. This in turn allows us to fasten our all welded guardrail directly to the support columns creating an extremely strong personnel protection system.

#### **Engineered Design, Quality SYSTEMS** Materials, Best Results

merican Warehouse Systems is able to offer a variety of guardrail and stair styles. Our standard guardrail system is an all welded assembly constructed of three closed tube horizontal rails and a 4" closed tube kickplate. Two rail systems, baluster systems and woven wire mesh guardrail systems are also available.

Each American Mezzanine System comes standard with a high gloss 2.5 mil epoxy powder coat finish. Our high quality epoxy finish creates a durable surface which resists chemicals and abrasions without running or blistering. Our superior mezzanine finish will out perform both wet paint and galvanization in any environment.