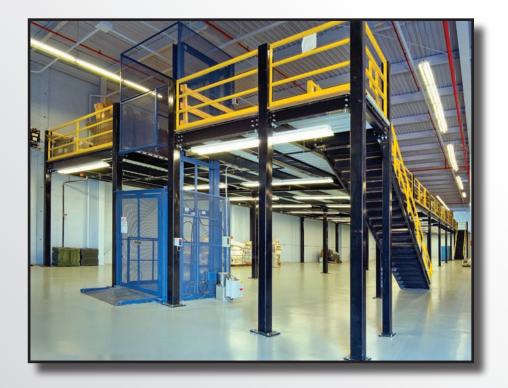

## **One Project, One Supplier... SYSTEMS** Seamless Design to Delivery

Taterial lifts and modular 儿offices are two typical ancillary items for mezzanine systems. American Warehouse Systems can easily integrate these products to meet your specific application. Material lifts or vertical reciprocating conveyors can easily move product from the floor to mezzanine deck and back. Modular offices convert unused warehouse space into usable personnel space above or below the mezzanine deck. We design and install turnkey packages, including electrical, HVAC, fire suppression, etc.